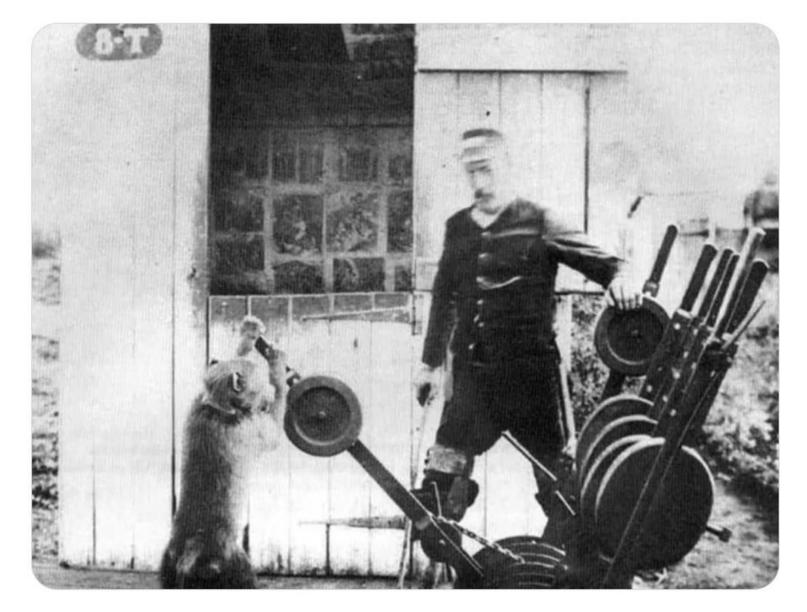

### **Beyond ChatGPT**

- Perplexity.ai
- Copilot.microsoft.com/
- Gemini.google.com
- POE.com
- Grok (X.com)

- NotebookLM
- GenSpark.ai
- Canva.com
- Gamma.app
- Bing.com

During the late 1800s, a baboon was employed by the railroad as a signalman. He never once made a mistake and worked for the railroad until he passed away.