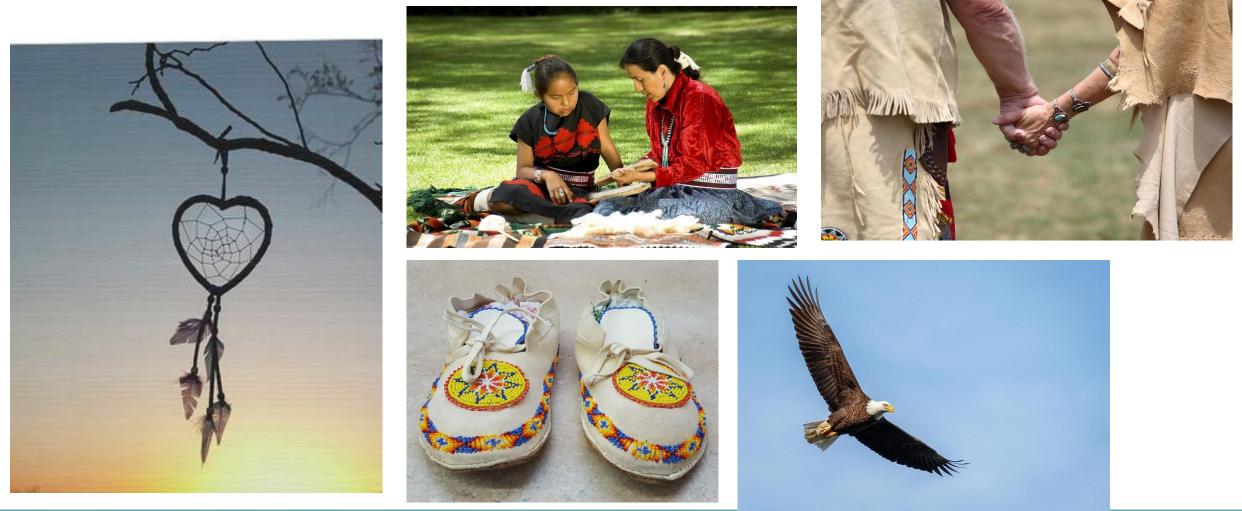

### Pick your image

### Images

- Elder Teaching: What is something you learned today?
- Dreamcatcher Heart: Describe a feeling you experienced. What did you take to heart?
- Holding Hands: Give a hand to someone for a job well done.
- Eagle: How was this experience a breath of fresh air?
- Moccasin: Identify a step in a new direction for yourself.