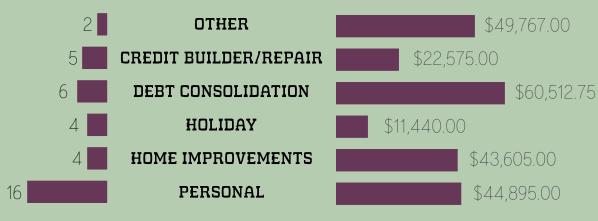

#### **EMPLOYMENT STATUS**

- Regular Employment
- Unemployed

5% ARE VETERANS

**MORTGAGE LOANS** 

**CONSUMER LOANS** 

37

\$232,794.75